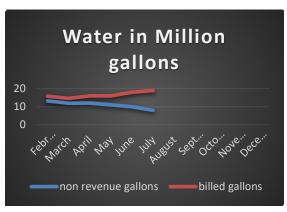

#### WATER

Finished water 27,126,044 Billed 18,811,503

Non revenue 8,314,541 Down 1.90 million gallons from last month (includes flushing,

road washing, fire department usage, etc)

- The City was awarded a \$1,000,000 grant and the City will provide local match, for a total project of \$2,000,000 to address water loss in Mountain Tops. We are currently analyzing data to identify the areas with the most leakage in that subdivision. The project cost is \$2,000,000 which was previously allotted in October 2021 to be paid as follows: \$1,000,000 from SFR funds (grant), \$400,000 water surcharge, \$420,000 splost, \$100,000 ARPA (grant), and \$80,000 from water funds.
- The City is applying for a SRF grant to rehab the pump station at Mountain Tops, the station is

approximately 30 years old.

• 11 water line leaks were repaired, and 2 city service lines and 1 main line value were replaced. 2 new hydrants were installed.