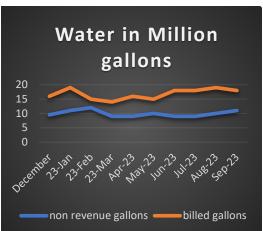

#### **WATER**

Finished water 28,857,335
Water sold 18,000,097
Non revenue 10,857,238

(includes flushing, road washing, fire department usage, etc). Water permit average daily use is 78%. Water plant capacity average daily use is 44%. Percentages can be affected by main leaks or times of heavy tourism; fluctuations are normal.