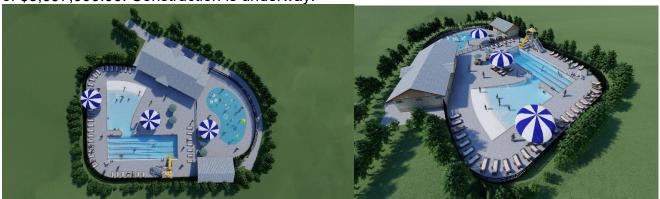

|                         |                  | DD04.440                    |                    | DEMODELING EMPTY                      |                       |
|-------------------------|------------------|-----------------------------|--------------------|---------------------------------------|-----------------------|
|                         |                  | BR01-140<br>140 PROGRESS    |                    | PARCEL NEIGHBORING                    |                       |
| KIZUNA                  | REMODEL          | CIRCLE STE 2                | PERMIT:2023-911    | EXISTING RESTAURANT                   | IN PROCESS 8/18/2024  |
|                         |                  |                             |                    |                                       |                       |
|                         |                  |                             |                    |                                       |                       |
|                         |                  | BR01-001                    |                    |                                       |                       |
|                         |                  | 85 MESSER                   |                    |                                       |                       |
| MARIE HERNDON           | DEMO HOUSE       | LOOP                        | PERMIT:2023-913    | DEMO HOUSE DOWN                       | IN PROCESS 8/25/2024  |
|                         |                  |                             |                    |                                       |                       |
|                         |                  | BR05-006<br>350 GRAY        |                    | BUILD NEW POOL AND                    |                       |
| FANNIN COUNTY           | BUILD POOL       | STREET                      | PERMIT:2023-914    | SPLASH PAD                            | IN PROCESS 08/28/2024 |
|                         |                  |                             |                    |                                       |                       |
|                         |                  |                             |                    |                                       |                       |
|                         |                  | BR05-007                    |                    | FENCE SIDE&BACK FENCE ON TOP OF       |                       |
| JONES ST APARTMENTS     | FENCES           |                             | PERMIT:2023-915    | RETAINING WALL                        | IN PROCESS 08/28/2024 |
|                         |                  |                             |                    |                                       |                       |
|                         |                  |                             |                    |                                       |                       |
|                         |                  | BR05-003<br>MINERAL         |                    |                                       |                       |
|                         |                  | SPRINGS ST                  |                    | RENEWAL OF LAND                       |                       |
| DAVID HAIGHT            | LAND DISTURBANCE | &JONES ST                   | PERMIT:2023-762    | DISTURBANCE PERMIT                    | IN PROCESS 09/06/2024 |
|                         |                  |                             |                    |                                       |                       |
|                         |                  | BR02-246                    |                    |                                       |                       |
|                         | CONSTRUCTION     | 504 WEST<br>SECOND          |                    | ADDING ROOF TO DECK AND EXPANSION OF  |                       |
| JACK TAYLOR             | PERMIT           | STREET                      | PERMIT:2023-886    | DECK                                  | IN PROCESS 09/08/2024 |
|                         |                  |                             |                    |                                       |                       |
|                         |                  | DD05 022                    |                    |                                       |                       |
|                         | CONSTRUCTION     | BR05-033<br>100 EWING       |                    | BUILDING HOME ON LOT                  |                       |
| SCOTT KIKER             | PERMIT           | STREET                      | PERMIT:2023-921    | 4 OF PLAT                             | IN PROCESS 09/19/2024 |
|                         |                  |                             |                    |                                       |                       |
|                         |                  |                             |                    | CLEARING LESS THAN A                  |                       |
|                         |                  |                             |                    | ACRE. TAKING DIRT                     |                       |
|                         |                  |                             |                    | FROM THERE TO ADD                     |                       |
| GWG INVESTMENTS         | LAND DISTURBANCE | 0053A-009-02<br>SIERRA LANE | PERMIT:2023-922    | DIRT TO PROJECT BEHIND BOJANGLES.     | IN PROCESS 10/3/2024  |
|                         |                  |                             |                    |                                       |                       |
|                         |                  |                             |                    |                                       |                       |
|                         |                  | 0052-104C                   |                    | BUILDING A NEW                        |                       |
| GEORGIA MOUNTAIN HEALTH | CONSTRUCTION     | 165 BLUE RIDGE              |                    | ADMINISTRATION                        |                       |
| SERVICES                | PERMIT           | OVERLOOK                    | PERMIT:2023-917    | BUILDING                              | IN PROCESS 10/3/2024  |
|                         |                  |                             |                    |                                       |                       |
|                         |                  |                             |                    |                                       |                       |
|                         |                  | BR02-197                    |                    |                                       |                       |
| TOP GUNS CONSTRUCTION   | DEMO PERMIT      | 304 WEST FIRST<br>ST        | PERMIT:2023-830    | DEMO OLD CHURCH<br>DOWN               | IN PROCESS 10/3/2024  |
| TOP GUNS CONSTRUCTION   | DEIVIO PERIVIT   | 31                          | F ERWITT .2023-830 | DOWN                                  | IN PROCESS 10/3/2024  |
|                         |                  |                             |                    |                                       |                       |
|                         |                  |                             |                    |                                       |                       |
|                         | CONSTRUCTION     | BR02-192 477<br>WEST FIRST  |                    | FENCE FROM CORNER OF HOUSE TO EDGE OF |                       |
| BLUE RIDGE INN          | PERMIT           |                             | PERMIT:2023-923    | YARD                                  | IN PROCESS 10/16/2024 |